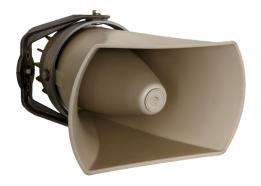

## Light, powerful and effective

The Kockum Sonics Directional Alarm Sounder offers an efficient and cost-effective solution for environments with high background noise, such as halls and large indoor spaces. Designed for easy installation, this reliable alarm sounder can be connected with up to 7 further Kockum Sonics Directional Alarm Sounders to a single TK Global control unit. Ideal for ensuring clear and audible alerts, it provides an effective alarming system to enhance safety and responsiveness in noisy settings.