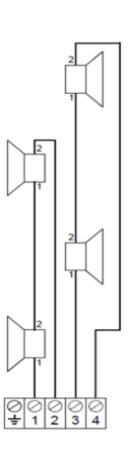

#### Electrical properties

Article number

|  | Compression elements | 4 |
|--|----------------------|---|
|--|----------------------|---|

• Power input 2 x 250 W