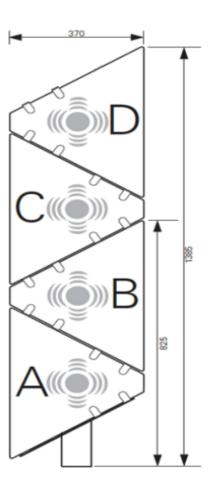

#### Electrical properties

Article number

|  | Compression elements | 4 |
|--|----------------------|---|
|--|----------------------|---|

• Power input 2 x 250 W

## Dimension and weight

| Height | 1385 mm |
|--------|---------|
| Weight | 41 kg   |