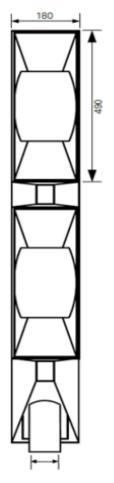

## Dimension and weight

| Height | 1385 mm |
|--------|---------|
| Weight | 41 kg   |