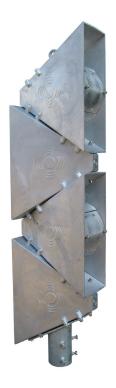

#### Modern design, compact and powerful

The electronic siren TYFON® Delta range is characterized by its modern and unique design and excellent sound quality. The modular models are suitable for all environments and adjust to harsh external conditions. The sirens are perfectly suitable for urban areas with a high level of background noise, for wide area sound coverage as well as for industrial facilities. The sound propagation from the unique folded horn guarantees almost perfect all-round acoustics. Through the distinctive shape of the sound emitter and the high-quality components, an excellent acoustic efficiency can be reached.